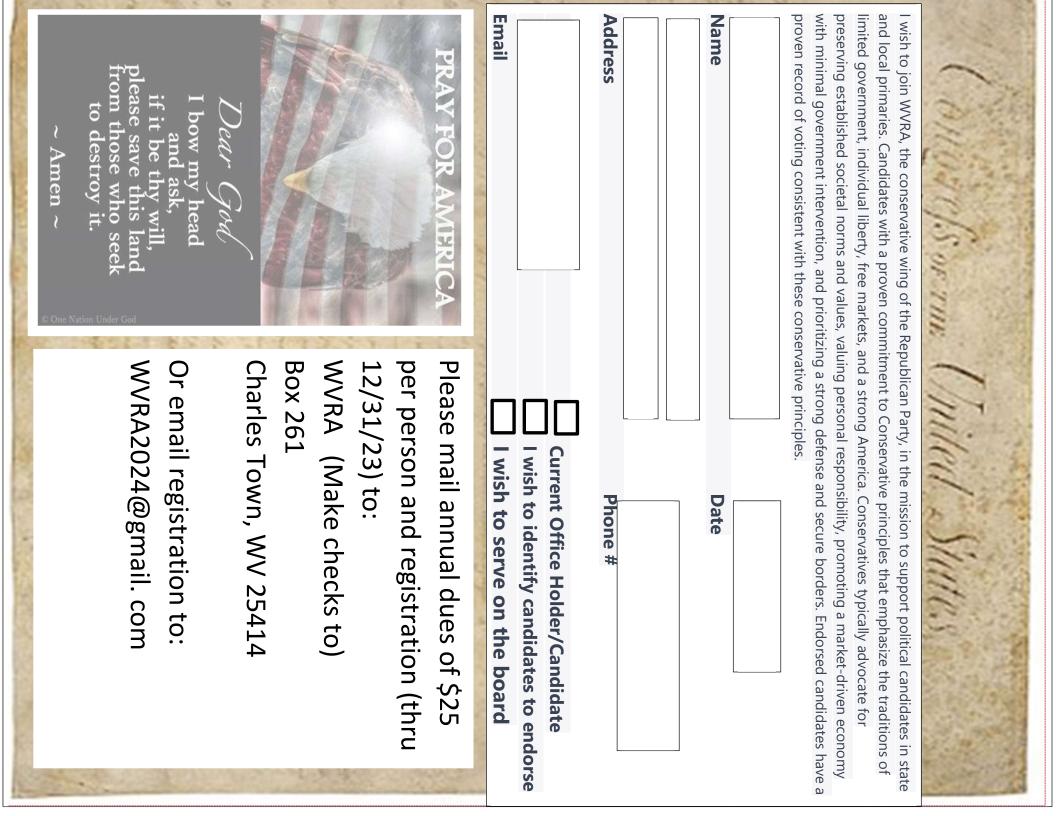

al government. If you believe in small government, lower taxes, free market capitalism, a strong defense, the right to life, and Constitutional values, then the NFRA is for you.

Our aim is to reclaim the Republican Party for Conservatives, reform the party back to its Conservative Roots and Values, and Restore Republicans faith in the GOP. We don't need a third party. We need to return the Republican Party to its pro-Constitutional roots.

We are the Conservative wing of the Republican Party and as President Ronald Reagan said, "The conscience of the Republican Party. Founded in 1934 it was the TEA Party before there was a TEA Party. We support true Republican candidates, endorse in primaries and work to restore the Republican Party to the values and principles of the Party of Reagan.